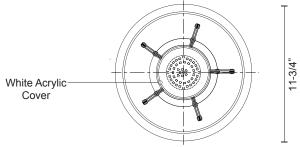

# **Product Descriptions**

Single-lamp pendant with revolved glass shade rests atop a visible metal inner structure. Configured as vintage brass, black or brushed nickel details with clear glass. Suspended with matching tubing to a maximum length of 46". Available in two sizes.