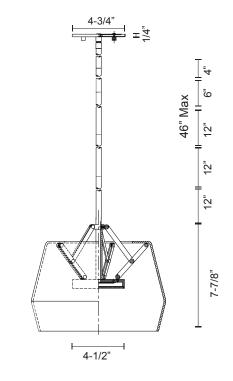

# **Product Descriptions**

Single-lamp pendant with revolved glass shade rests atop a visible metal inner structure. Configured as vintage brass, black or brushed nickel details with clear glass. Suspended with matching tubing to a maximum length of 46". Available in two sizes.

<sup>\*</sup>Preliminary figures

Comments:

Canopy dimensions:

D: 4-3/4" H: 1/4"

19054 28th Avenue Surrey, BC, Canada V3Z 6M3

T: 604 538 7162 F: 604 538 7196 W: Kuzcolighting.com

N/A

N/A N/A