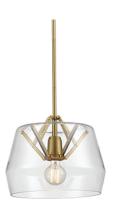

# **Product Descriptions**

Single-lamp pendant with revolved glass shade rests atop a visible metal inner structure. Configured as vintage brass, black or brushed nickel details with clear glass. Suspended with matching tubing to a maximum length of 46". Available in two sizes.