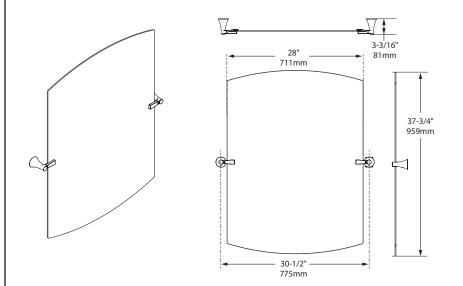

### Flara<sup>™</sup> Accessories Technical Specification

### **Tilting Mirror**

# YB0392

#### **Stock Numbers:**

- YB0392CH Oval Tilting Mirror Chrome Finish
- YB0392BN Oval Tilting Mirror Brushed Nickel Finish
- YB0392BG Oval Tilting Mirror Brushed Gold Finish
- YB0392NL Oval Tilting Mirror
  Polished Nickel Finish

#### Materials:

**Oval Tilting Mirror** posts are constructed of zinc and mirror is constructed of 5MM thick glass.

# Dimensions:



#### **Installation Instructions:**

- 1. Position the mounting template on the wall in the desired location. Using a level, align the template and tape it to the wall.
- 2. Using a 1/4" diameter drill bit, drill 4 holes as indicated on the template.
- 3. Remove template from the wall.
- 4. Remove the screws and washers from each of the 4 wall anchors in the hardware kit. Set the screws and washers aside for later use.
- 5. Insert the hollow wall anchors into the 4 holes in the wall by lightly tapping with a hammer until flush.
- 6. Remove mounting posts from end post assembly by loosening each setscrew.
- 7. One at a time, place each mounting post over the wall anchors with notch facing down. Insert the screws and washers through the slots in the mounting posts and into the wall anchors